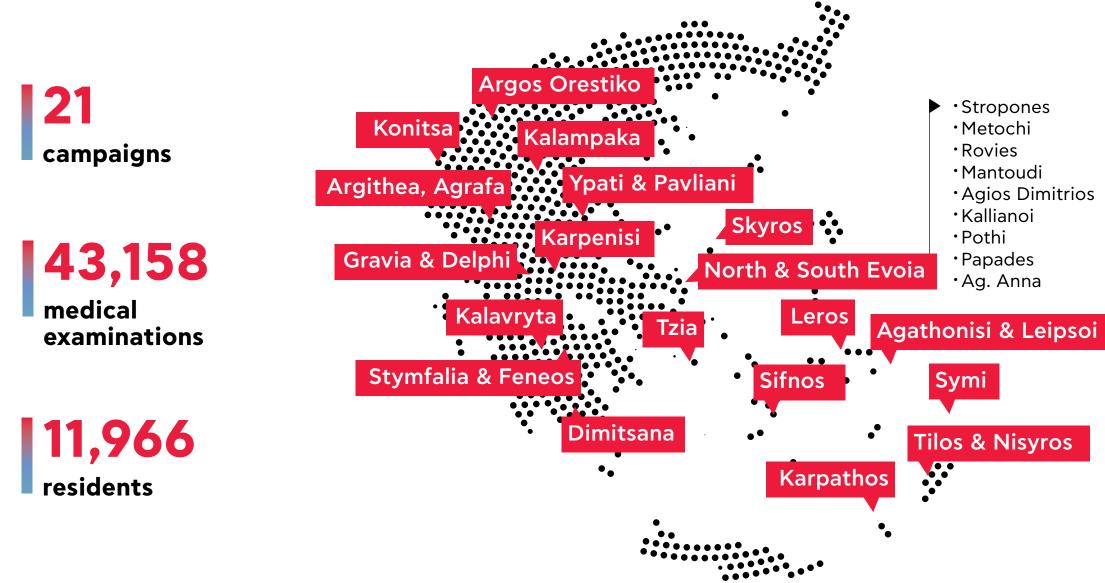

# **CORPORATE SOCIAL RESPONSIBILITY**

Responding to healthcare needs in remote areas