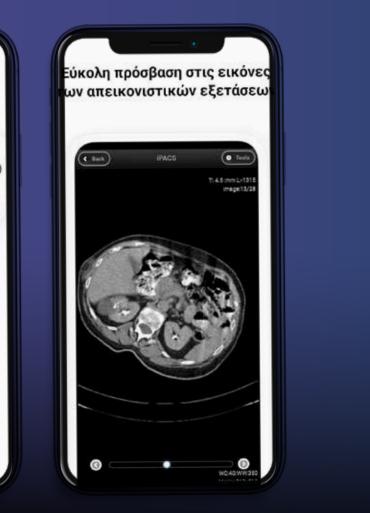

# Digital Clinic MEDICAL CARE, ANYTIME, ANYWHERE

Digital Clinic application: With the application, the remote medical care becomes part of our life, eliminating any obstacle related to the conventional visit to the doctor.

my-Ygeia app: free cutting-edge application that displays medical data within the HHG Group Health Units. Always updated with the latest medical results.