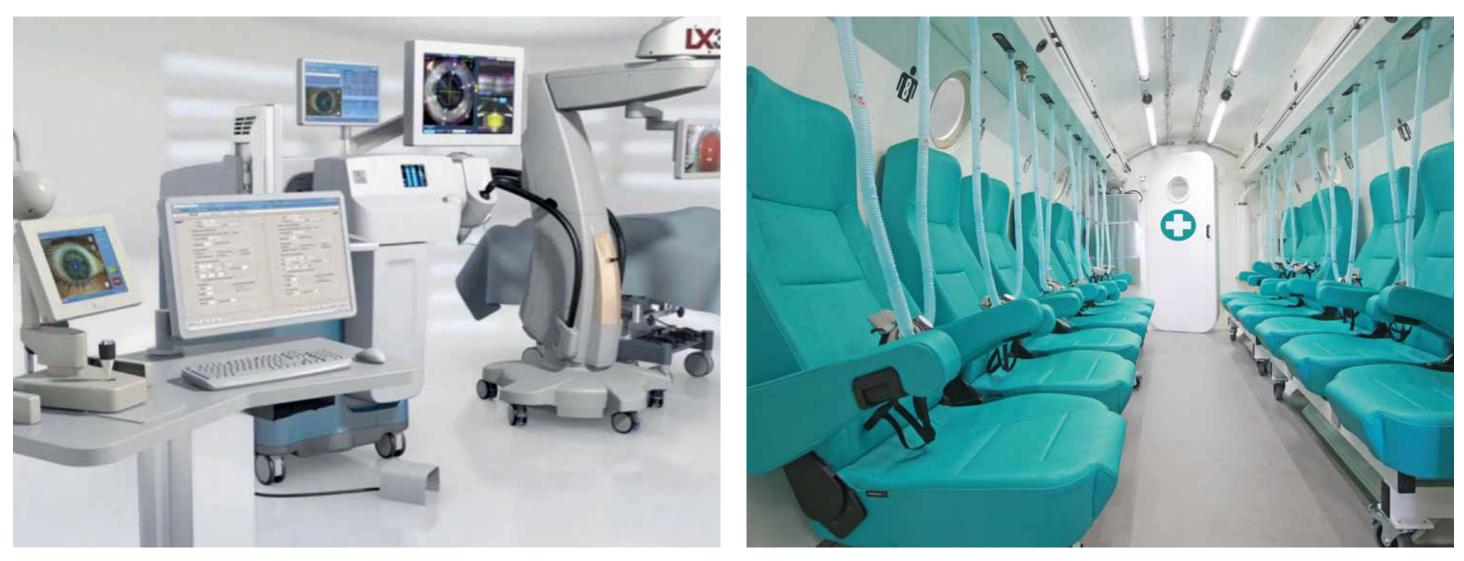

62 fully equipped beds, 4 ICU beds, 3 fully equipped ultra-modern ambulances. 24-hour ICU, 3 fully equipped operating rooms, 1 surgical clinic for minor surgery.

Digital Senographe Mammography System

Mobile C arm