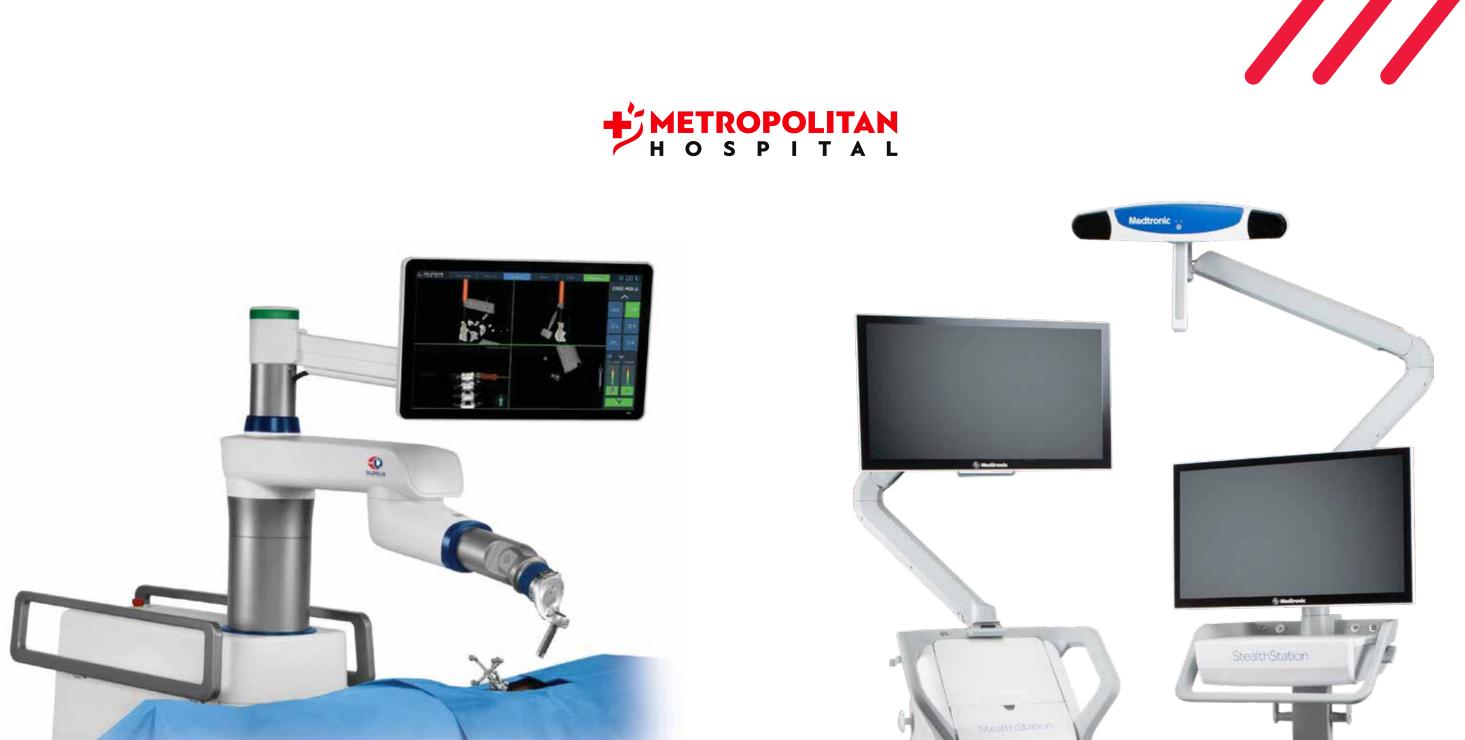

**Metropolitan Hospital** constantly upgrades its services putting the latest technology into the hands of experienced physicians for the provision of superior quality services.

Da Vinci & Da Vinci Xi Robotic Surgery

Mako System

O-ARM II