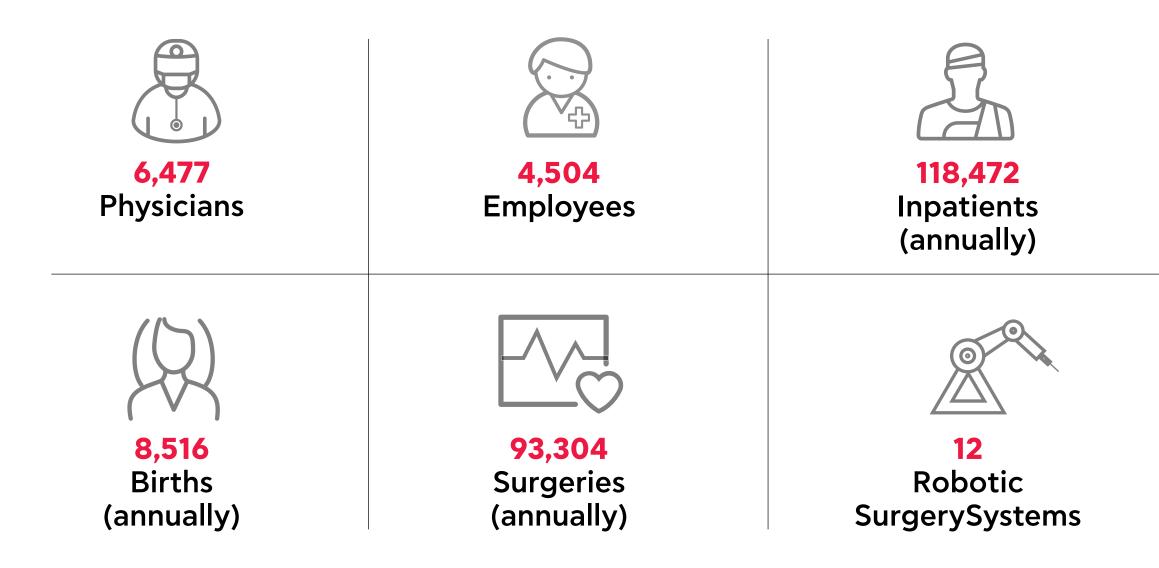

## **HHG IN NUMBERS**

## **AN EXTENSIVE NETWORK**

Hygeia: 277 rooms, 18 operating rooms, more than 1,220 employees, more than 850 associate physicians, more than 1 million tests carried out, annually at the central labs.

Our unwavering commitment has always been to provide quality healthcare services, within a safe and friendly environment.