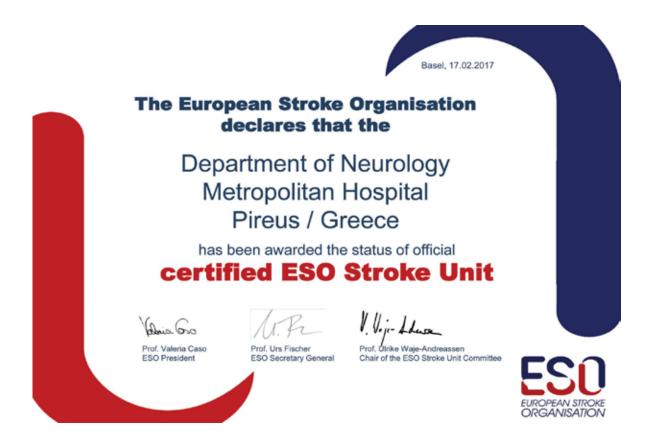

#### Breast & Woman Center

Stroke Unit of Metropolitan Hospital is the only one in Greece certified by the European Stroke Organization (ESO). The "Rapid" system guarantees the survival of brain cells by extending the timeframe for mechanical thrombectomy to up to 24 hours.