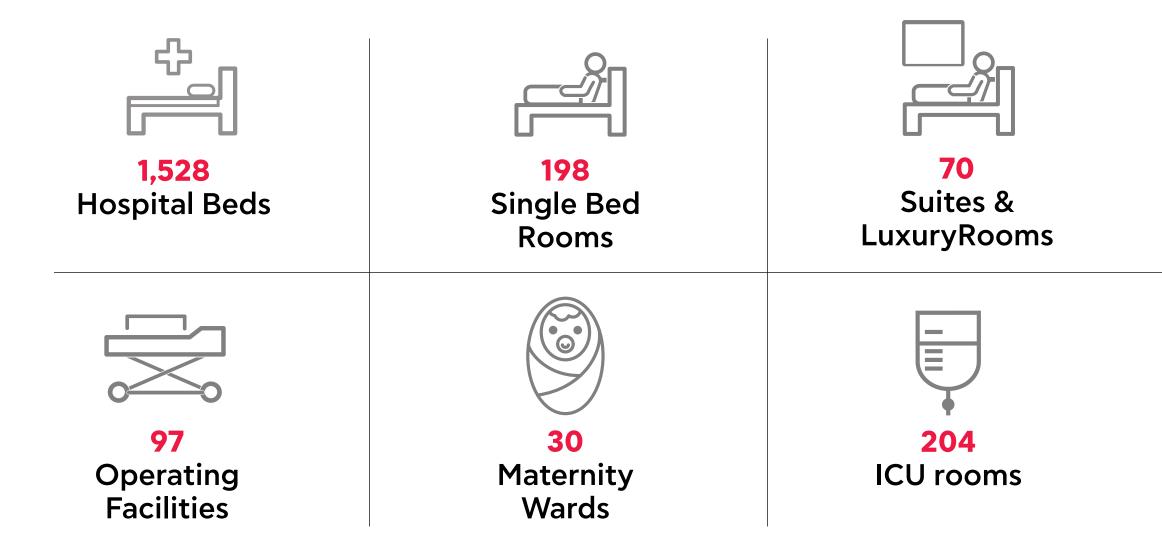

## **HHG IN NUMBERS**

## **AN EXTENSIVE NETWORK**

Hygeia: 277 rooms, 18 operating rooms, more than 1,220 employees, more than 850 associate physicians, more than 1 million tests carried out, annually at the central labs.

Our unwavering commitment has always been to provide quality healthcare services, within a safe and friendly environment.