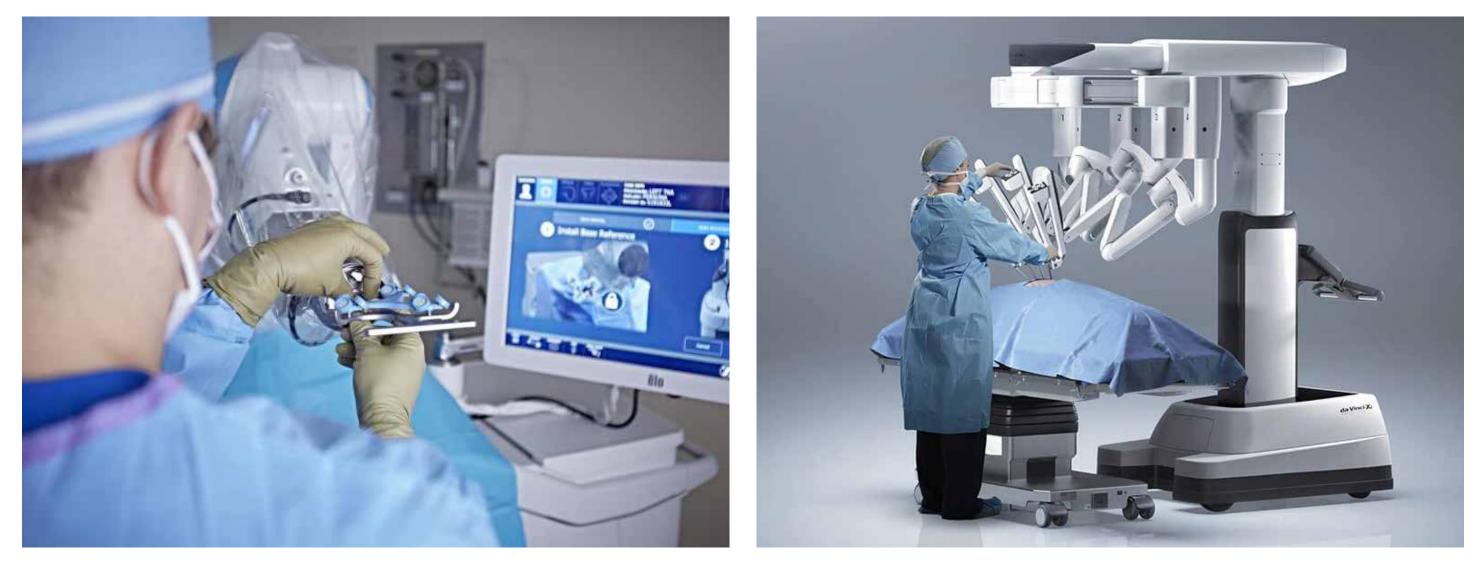

#### Da Vinci Xi Robotic Surgery System

**Metropolitan Hospital** constantly upgrades its services putting the latest technology into the hands of experienced physicians for the provision of superior quality services.

Da Vinci & Da Vinci Xi Robotic Surgery

## Da Vinci Xi, Robotic Surgery

128-slice CT Scanner

# Da Vinci® Xi Robotic Surgery

**Hygeia IVF Embryogenesis** is the largest IVF Unit in Greece and the largest investment made in an IVF Unit in the country during the last decade.

The Embryology Lab of Hygeia IVF Embryogenesis Unit is the most advanced laboratory in Greece being, also, one of the best worldwide.