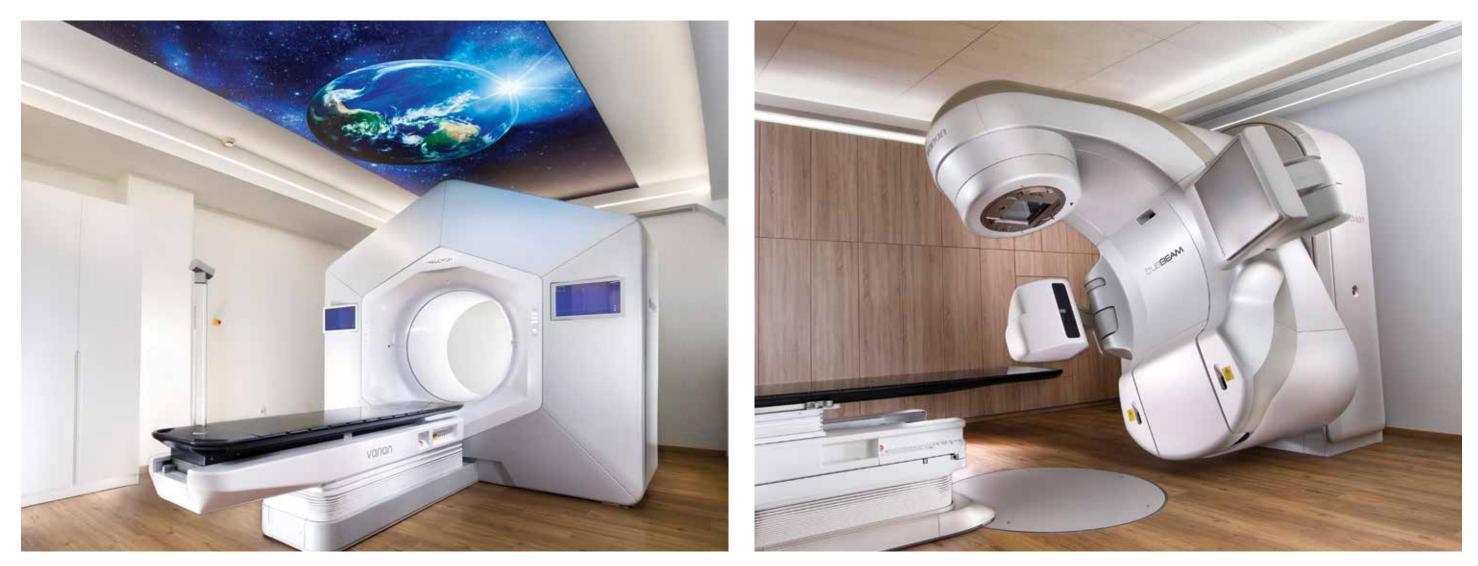

Brain Aneurysm Embolization. • The first Center in Greece for treating Chronic Obstructive Pulmonary Disease. • A modern Radiation Oncology Center, equipped with the state-of-the-art technology. • The only Brain Radiosurgery Department in Greece equipped with the Gamma Knife Perfexion. • The 6th Surgical Department was certified as a Center of Excellence in Colorectal Surgery (COECS) in 2018.



















**Metropolitan Hospital** constantly upgrades its services putting the latest technology into the hands of experienced physicians for the provision of superior quality services.











Da Vinci & Da Vinci Xi Robotic Surgery











Mako System













O-ARM II











## The First and only Visualase in Greece











## Excelsiusgps™



## Neuronavigation S8







Linear Accelerator Varian Halcyon®





#### Linear Accelerator Varian TrueBeam®







#### Linear Accelerator Varian Edge®











#### Ophthalmology Clinic & Advanced Unit **Ophthalmic Microsurgery**





#### Hyperbaric Medicine







Interventional Cardiology & Cardiac Surgery • Aortic Valve Replacement (Tavi)











Pediatric Clinic





#### Breast & Woman Center







Stroke Unit of Metropolitan Hospital is the only one in Greece certified by the European Stroke Organization (ESO). The "Rapid" system guarantees the survival of brain cells by extending the timeframe for mechanical thrombectomy to up to 24 hours.











**Centers Of Excellence:** 

Certificate of Membership by the Breast Centres Network • ISO 9001 by the international Bureau Veritas • ISO 22000 by Lloy