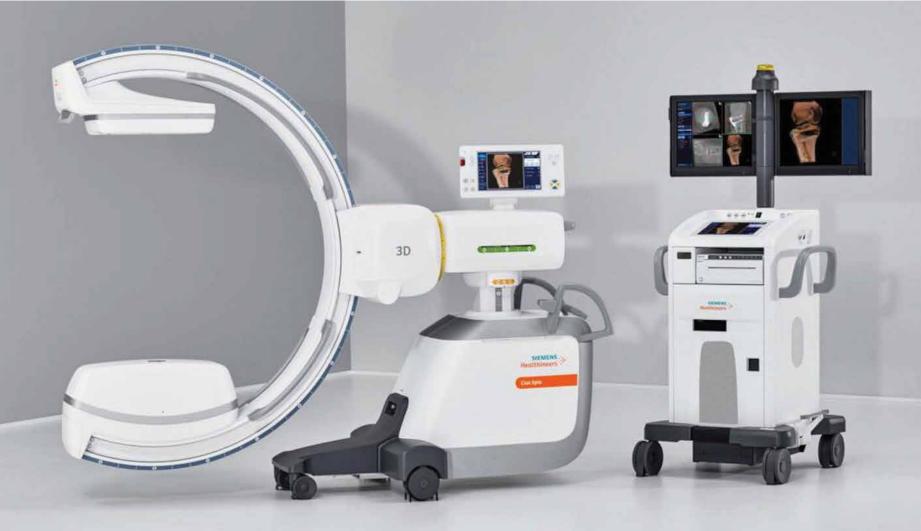

ELOT EN ISO tals Worldwide award















Leto: General, Maternity - Gynecological Clinic













## Leto, with 52 years of success in the health sector, has been the first private prestigious Maternity Hospital in Greece











**Breast Center** 





# CT















Creta InterClinic is a model diagnostic, therapeutic, surgical and research medical unit that covers almost all primary and secondary care medical specialties.











Creta InterClinic is a Therapeutic – Diagnostic - Surgical and Research Medical Centre which covers almost all primary and secondary healthcare specialties.











62 fully equipped beds, 4 ICU beds, 3 fully equipped ultra-modern ambulances. 24-hour ICU, 3 fully equipped operating rooms, 1 surgical clinic for minor surgery.













Digital Senographe Mammography System

Mobile C arm



















Apollionion Private Hospital was founded in 1991 having managed to establish itself in the private health sector of Cyprus in a short period of time.











## Hemodynamic Laboratory











#### **Cardiac Innovation Center**





# Da Vinci® Xi Robotic Surgery















**Hygeia IVF Embryogenesis** is the largest IVF Unit in Greece and the largest investment made in an IVF Unit in the country during the last decade.











The Embryology Lab of Hygeia IVF Embryogenesis Unit is the most advanced laboratory in Greece being, also, one of the best worldwide.











Latest-technology equipment and exceptional processes based on the strictest international safety standards.







# Medical Center Healt